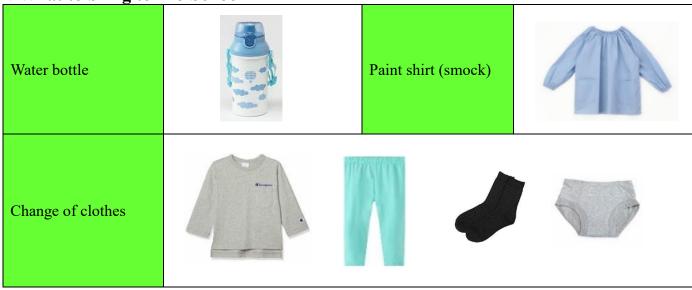

**◆What to bring to Pre-School** 

We look forward to having you at Pre-School.

Sincerely,

Trent Citrano Head of School