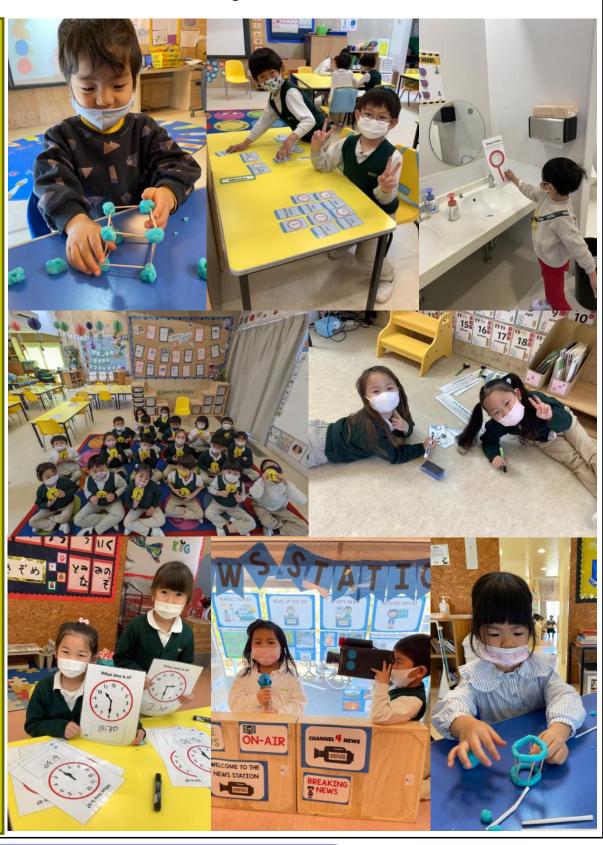

#### **Grade 1 Recount Cultural 'Weirdness'**

Recently in English, the students in Grade 1 have been reading any informational text called 'My First Year in Vietnam was Weird' and creatively made postcards from the main character to recount the important facts in the story. Beautiful work, G1!

# Kindergarten News

K1: Making 3D Shapes & Using A Shape Finder!

<u>K2</u>: Doing Loads of Maths & Filming the News!

<u>K3</u>: Telling Time to O'clock and Half Past!

Makuhari International School 3-2-9 Wakaba, Mihama-ku Chiba City Chiba 261-0014