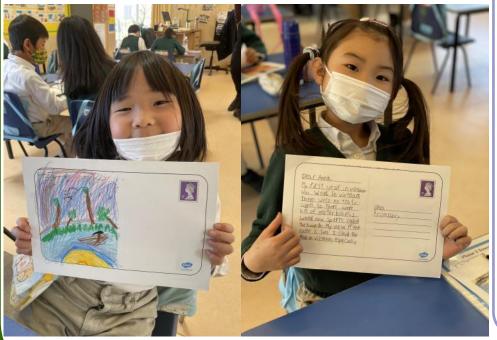

#### **Grade 1 Recount Cultural 'Weirdness'**

Recently in English, the students in Grade 1 have been reading any informational text called 'My First Year in Vietnam was Weird' and creatively made postcards from the main character to recount the important facts in the story. Beautiful work, G1!