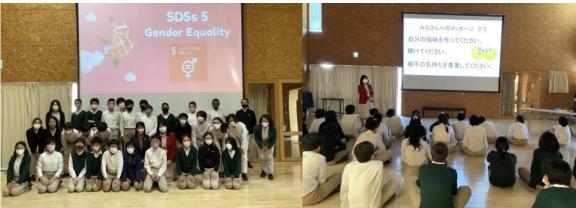

#### Grade 6 Learn the Importance of Gender Equality

This week Grade 6 had special class about Gender Equality. The students have been learning about the United Nations Sustainable Development Goals and understand that as a whole Japan has quite low points for gender equality. We had 2 guests from the MIS Board, Ms. Sakai who is an executive director of NTT East Japan and Professor Nishigaki from Chiba University. The guest speakers shared their experiences and advice. The children listened carefully and dialogued about the topic and sharing the new ideas they gained from the speeches. It was a great opportunity for our students to better prepare for their bright future.