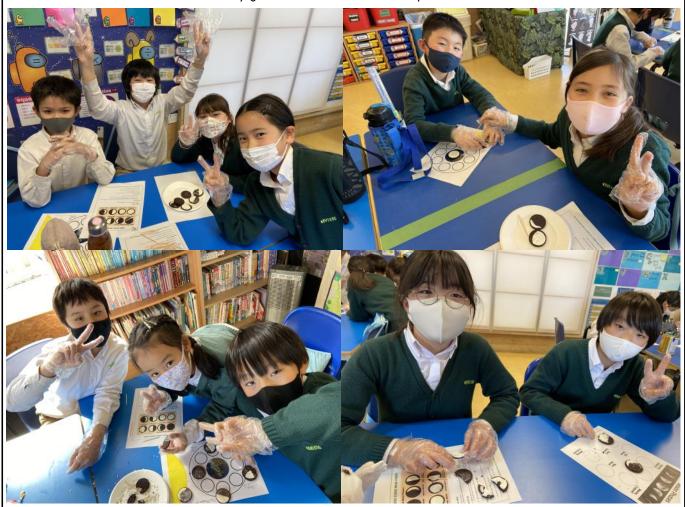

#### **Cookie Moons?**

Grade 4 have been learning about the phases of the moon. They completed their own research and wrote and recorded their favourite facts on Seesaw. Then they got creative and recreated the phases of the moon with Oreos!