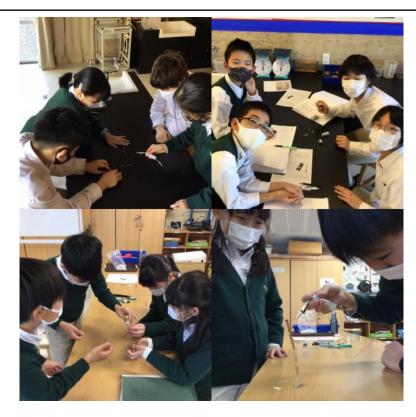

# Grade 5 Yellow Have Real Magnetism!

They have learning how to make an electromagnet and the science behind it. They challenged themselves to see how many paper clips they could pick up in one long line after passing an electric current through the copper wire. They managed only 7!

## Let There Be Light in G3Y!

G3Y tested 5 different materials to see if they conduct electricity or not. They also worked with Mr. Bersalona to make their own battery that powered an LED light. They used a salt solution as well as other materials to create their electrical circuit!