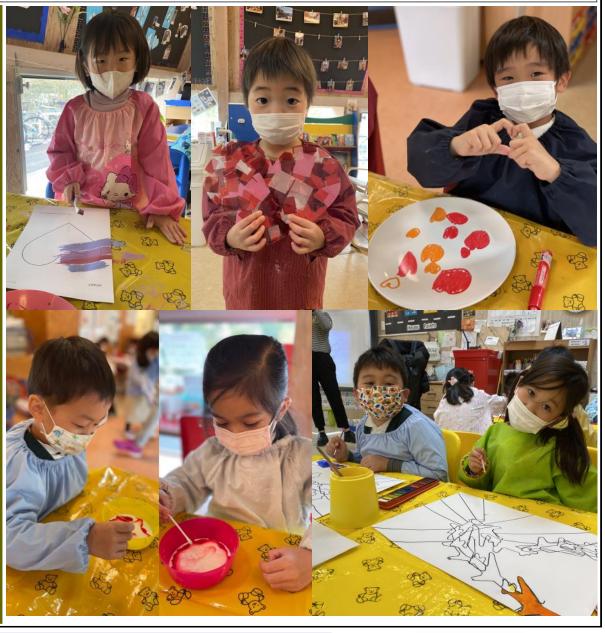

## Science Week in Kindergarten

This week children at MIS celebrated Science Week. In each class children had fun opportunities to experiment;

K3 children created boats and used wind power to make them move, K2 learned about push and pull (kinesthetic) forces, and K1 children experimented with different chemical reactions.

<u>K1</u>: Creating Valentines Week Fun!

<u>K2</u>:
Performing
Valentines
Science
Experiments!

<u>K3</u>: Painting Futurist-Inspired Transport!