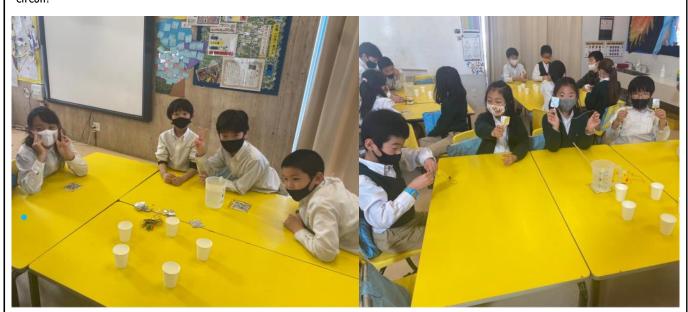

# Grade 5 Yellow Have Real Magnetism!

They have learning how to make an electromagnet and the science behind it. They challenged themselves to see how many paper clips they could pick up in one long line after passing an electric current through the copper wire. They managed only 7!

## Let There Be Light in G3Y!

G3Y tested 5 different materials to see if they conduct electricity or not. They also worked with Mr. Bersalona to make their own battery that powered an LED light. They used a salt solution as well as other materials to create their electrical circuit!